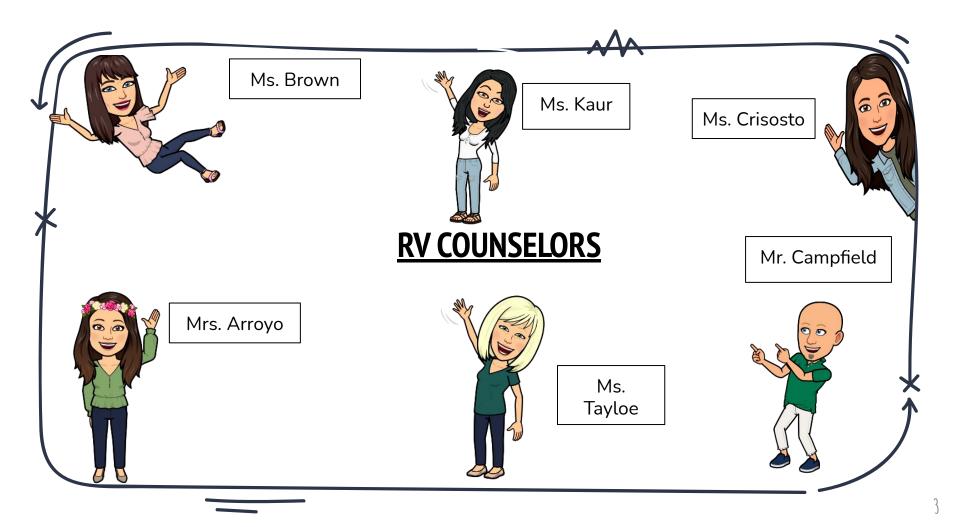

## RIVER VALLEY HIGH SCHOOL Home of the falcons

**CLASS OF 2025** 

### ADMINISTRATION

Principal - Lee McPeak
Assistant Principal - Stacy Clement
Assistant Principal - Derial McCaw
Assistant Principal - Kevin Peterson





## COUNSELORS CAN HELP WITH...

#### **X** Academics

- ✗ Help you pick your classes
- ✗ Help you stay on track for graduation
- ✗ Help you develop your four year plan

#### X Social Emotional

- ✗ Help you with conflict resolution
- ✗ Help you learn healthy coping skills
- **X** College/Career
  - ✗ Help you explore options for life after high school
    - Virtual job shadow, ASVAB, CTE, A-G





## LEADERSHIP

- Join leadership to become a role model on campus
- Help organize spirit weeks, create events, facilitate rallies
- Lead the school!





## RVHS SPORTS

- X Mascot: Falcon (Swoop/Soara)
- School Colors: Green/Silver/Black
- **X** League: Capital Valley Conference
  - X Athletic Director: Phil McCaulley 822-2593
  - X Athletic Secretary: Tonja Robinson 822-259





#### **River